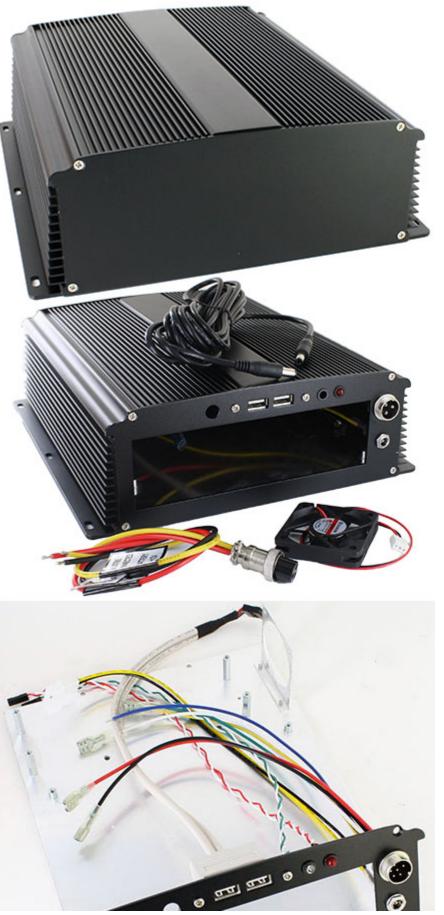

149.00 EUR incl. 19% VAT, plus <u>shipping</u>

- Aluminium metal design !
- For M2-ATX !
- Mini-ITX !

The VoomPC-1B automotive (car, boat, electric cart) enclosure is a small, rugged car PC (carputer) enclosure designed to work in harsh enviroments such as dust and high temperatures. Made our of massive extruded aluminum profile, the VoomPC-1B car PC (carputer) encloure was designed to work with any type of mini-ITX motherboard (170x170mm). This car PC / carputer enclosure is specifically designed to work with the M2-ATX car PC automotive power supply series, sold separately.

Your ideal under the seat or trunk car computer

The VoomPC car PC (carputer) enclosure can take one 2.5" hardrives.

Dimensions : 235(W)x254(L)x80(H)mm Power- and HDD-LED 2x Rear USB2.0 1x antenna hole Scope of supply : - VoomPC-1B CarPC Mini-ITX enclosure

- TFT-power connector cable (internal to 5.25" power connector, external to 5.5/2.5mm DC-connector)

- Cable harness (internal to M2-ATX plus, ignition plus, ground, 2x freely usable)